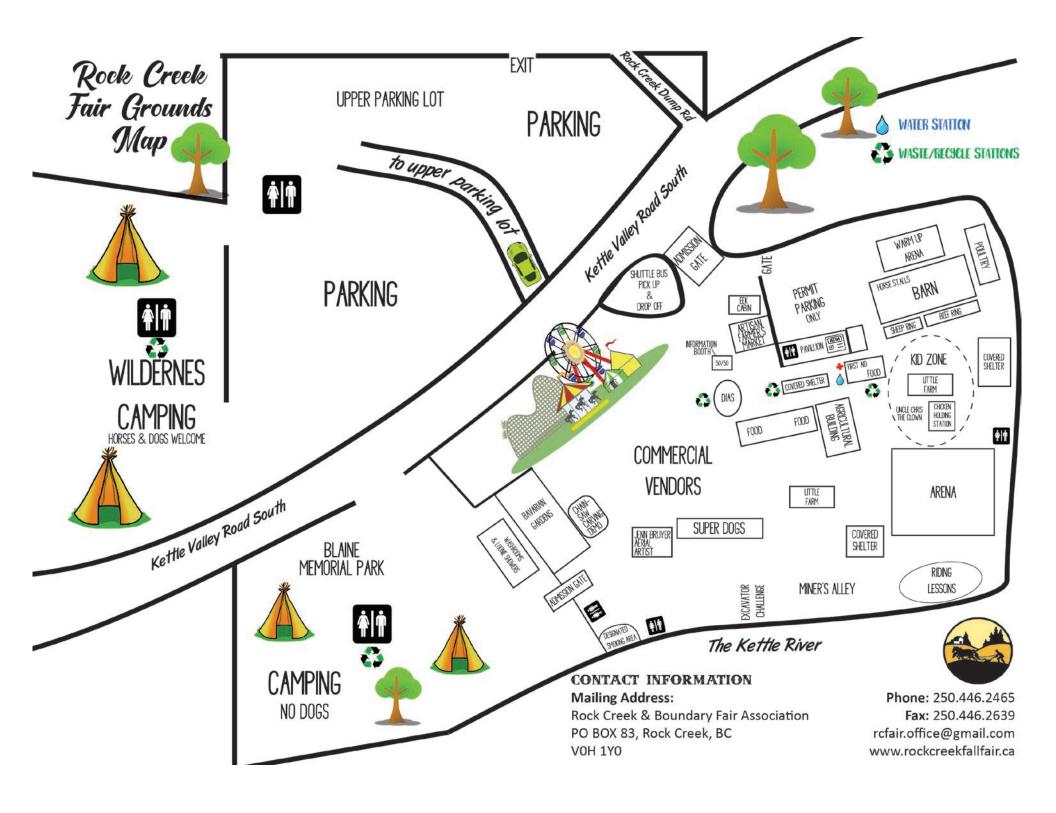

- (1) Excavator Obstacle Challenge Sign up at Avenue Machinery Booth in the Vendor Field

(2) Rooster Scramble - free, kids 11 and under meet outside arena at sign in the Kid Zone.
(3) Lawnmower Races - Lawnmower staging and registration is in neighbouring parking area.

Lawnmower Racers, Gymkhana and Livestock Trailer Parking:

Please enter grounds at the livestock gate (beside Main Gate). Continue straight ahead to neighbouring property; parking arrangement is different this year, please pay attention to signage.